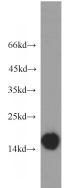

## Antibody description

HBA1-Specific Rabbit Polyclonal antibody. Positive WB detected in human heart tissue, human spleen tissue. Observed molecular weight by Westernblot: 14-16kd

# Validations

human heart tissue were subjected to SDS PAGE followed by western blot with Catalog No:111265(HBA1-Specific antibody) at dilution of 1:300