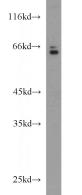

## **Antibody description**

HAS3 Rabbit Polyclonal antibody. Positive WB detected in L02 cells, mouse liver tissue. Observed molecular weight by Western-blot: 63kd

# Validations

L02 cells were subjected to SDS PAGE followed by western blot with Catalog No:111259(HAS3 antibody) at dilution of 1:1000