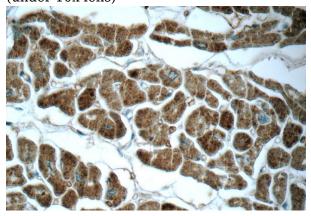

Immunohistochemistry of paraffin-embedded human heart tissue slide using Catalog No:111251(GUCY2F Antibody) at dilution of 1:50 (under 40x lens)