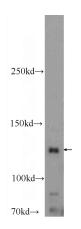

## **Antibody description**

GUCY2F Rabbit Polyclonal antibody. Positive WB detected in mouse heart tissue. Positive IHC detected in human heart tissue. Observed molecular weight by Western-blot: 125 kDa

### **Validations**

mouse heart tissue were subjected to SDS PAGE followed by western blot with Catalog No:111251(GUCY2F Antibody) at dilution of 1:600

Immunohistochemistry of paraffin-embedded human heart tissue slide using Catalog No:111251(GUCY2F Antibody) at dilution of 1:50 (under 10x lens)