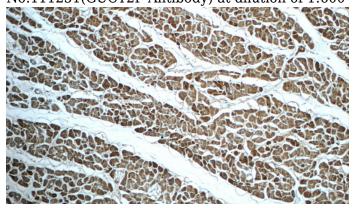

### **Validations**

mouse heart tissue were subjected to SDS PAGE followed by western blot with Catalog No:111251(GUCY2F Antibody) at dilution of 1:600

Immunohistochemistry of paraffin-embedded human heart tissue slide using Catalog No:111251(GUCY2F Antibody) at dilution of 1:50 (under 10x lens)