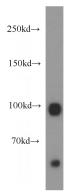

## **GUCY2D** antibody

Catalog Number: 111250

**Product name** 

GUCY2D antibody

**Specificity** 

human, mouse, rat; other species not tested.

**Antibody description** 

GUCY2D Rabbit Polyclonal antibody. Positive WB detected in mouse brain tissue, human brain tissue. Observed molecular weight by Westernblot: 120kd,95kd

**Dilutions** 

Recommended Dilution:

WB: 1:200-1:2000

**Validations** 

mouse brain tissue were subjected to SDS PAGE followed by western blot with Catalog No:111250(GUCY2D antibody) at dilution of 1:300