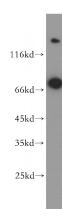

## **Antibody description**

GUCY1B3 Rabbit Polyclonal antibody. Positive IF detected in Hela. Positive WB detected in human placenta tissue. Observed molecular weight by Western-blot: 71kd

#### **Dilutions**

Recommended Dilution:

WB: 1:500-1:5000

IF: 1:10-1:100 **Validations** 

human placenta tissue were subjected to SDS PAGE followed by western blot with Catalog No:111249(GUCY1B3 antibody) at dilution of 1:500