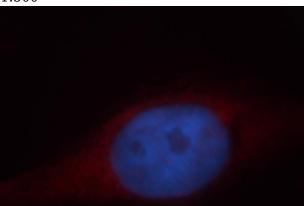

Immunofluorescent analysis of Hela cells, using GUCY1B3 antibody Catalog No:111249 at 1:25 dilution and Rhodamine-labeled goat anti-rabbit IgG (red). Blue pseudocolor = DAPI (fluorescent DNA dye).