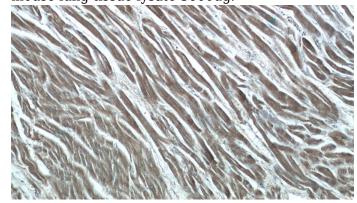

# **GUCY1A3** antibody

Catalog Number: 111248

Immunohistochemistry of paraffin-embedded human heart tissue slide using Catalog No:111248(GUCY1A3 Antibody) at dilution of 1:50 (under 10x lens)

Immunohistochemistry of paraffin-embedded human heart tissue slide using Catalog No:111248(GUCY1A3 Antibody) at dilution of 1:50 (under 40x lens)