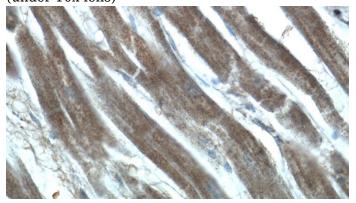

# **GUCY1A3** antibody

Catalog Number: 111248

Immunohistochemistry of paraffin-embedded human heart tissue slide using Catalog No:111248(GUCY1A3 Antibody) at dilution of 1:50 (under 10x lens)

Immunohistochemistry of paraffin-embedded human heart tissue slide using Catalog No:111248(GUCY1A3 Antibody) at dilution of 1:50 (under 40x lens)