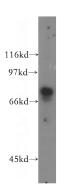

### **Antibody description**

GUCY1A3 Rabbit Polyclonal antibody. Positive IHC detected in human heart tissue. Positive IP detected in mouse lung tissue. Positive WB detected in human brain tissue, human cerebellum tissue, human kidney tissue, mouse lung tissue. Observed molecular weight by Western-blot: 77 kDa

#### **Validations**

human brain tissue were subjected to SDS PAGE followed by western blot with Catalog No:111248(GUCY1A3 antibody) at dilution of

IP Result of anti-GUCY1A3 (IP:Catalog No:111248, 4ug; Detection:Catalog No:111248 1:500) with mouse lung tissue lysate 3600ug.