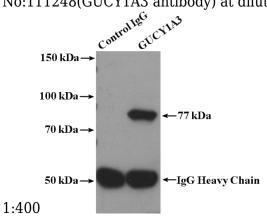

#### **Validations**

human brain tissue were subjected to SDS PAGE followed by western blot with Catalog No:111248(GUCY1A3 antibody) at dilution of

IP Result of anti-GUCY1A3 (IP:Catalog No:111248, 4ug; Detection:Catalog No:111248 1:500) with mouse lung tissue lysate 3600ug.