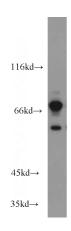

## **GTPBP1** antibody

Catalog Number: 111241

Product name

GTPBP1 antibody

**Specificity** 

Human, Mouse, Rat; other species not tested.

**Antibody description** 

GTPBP1 Rabbit Polyclonal antibody. Positive WB detected in mouse skeletal muscle tissue, Jurkat cells. Positive IP detected in mouse skeletal muscle tissue. Observed molecular weight by Western-blot: 72 kDa

## **Validations**

mouse skeletal muscle tissue were subjected to SDS PAGE followed by western blot with Catalog No:111241(GTPBP1 antibody) at dilution of 1:600

IP Result of anti-GTPBP1 (IP:Catalog No:111241, 4ug; Detection:Catalog No:111241 1:500) with mouse skeletal muscle tissue lysate 4000ug.