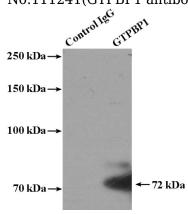

## **GTPBP1** antibody

Catalog Number: 111241

Product name

GTPBP1 antibody

**Specificity** 

Human, Mouse, Rat; other species not tested.

**Antibody description** 

GTPBP1 Rabbit Polyclonal antibody. Positive WB detected in mouse skeletal muscle tissue, Jurkat cells. Positive IP detected in mouse skeletal muscle tissue. Observed molecular weight by Western-blot: 72 kDa

## **Validations**

mouse skeletal muscle tissue were subjected to SDS PAGE followed by western blot with Catalog No:111241(GTPBP1 antibody) at dilution of 1:600

IP Result of anti-GTPBP1 (IP:Catalog No:111241, 4ug; Detection:Catalog No:111241 1:500) with mouse skeletal muscle tissue lysate 4000ug.