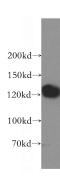

## **Antibody description**

GTF2IRD1 Rabbit Polyclonal antibody. Positive IP detected in mouse liver tissue. Positive WB detected in HeLa cells, mouse brain tissue, mouse kidney tissue, mouse liver tissue. Positive IHC detected in human heart tissue, human brain tissue, human kidney tissue, human liver tissue, human lung tissue, human ovary tissue, human placenta tissue, human skin tissue, human spleen tissue, human testis tissue. Observed molecular weight by Western-blot: 145 kDa,120 kDa

#### **Validations**

HeLa cells were subjected to SDS PAGE followed by western blot with Catalog

No:111237(GTF2IRD1 antibody) at dilution of

Immunohistochemical of paraffin-embedded human heart using Catalog No:111237(GTF2IRD1 antibody) at dilution of 1:100 (under 10x lens)