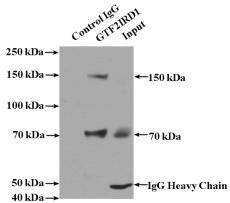

# **GTF2IRD1** antibody

Catalog Number: 111237

Immunohistochemical of paraffin-embedded human heart using Catalog No:111237(GTF2IRD1 antibody) at dilution of 1:100 (under 40x lens)

IP Result of anti-GTF2IRD1 (IP:Catalog No:111237, 4ug; Detection:Catalog No:111237 1:500) with mouse liver tissue lysate 4000ug.