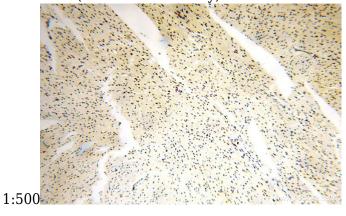

#### **Validations**

HeLa cells were subjected to SDS PAGE followed by western blot with Catalog

No:111237(GTF2IRD1 antibody) at dilution of

Immunohistochemical of paraffin-embedded human heart using Catalog No:111237(GTF2IRD1 antibody) at dilution of 1:100 (under 10x lens)