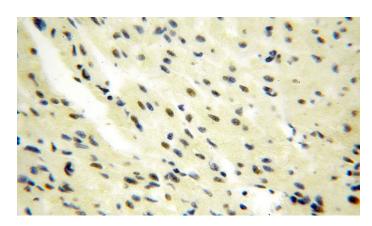

# **GTF2IRD1** antibody

Catalog Number: 111237

Immunohistochemical of paraffin-embedded human heart using Catalog No:111237(GTF2IRD1 antibody) at dilution of 1:100 (under 40x lens)

IP Result of anti-GTF2IRD1 (IP:Catalog No:111237, 4ug; Detection:Catalog No:111237 1:500) with mouse liver tissue lysate 4000ug.