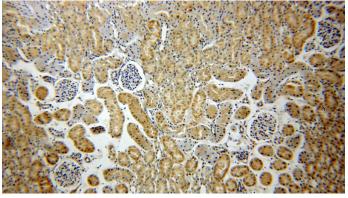

# Antibody description

GTF2H5 Rabbit Polyclonal antibody. Positive IHC detected in human kidney.

#### Dilutions

Recommended Dilution:

IHC: 1:20-1:200 **Validations** 

Immunohistochemical of paraffin-embedded human kidney using Catalog No:111236(GTF2H5 antibody) at dilution of 1:50 (under 40x lens)

Immunohistochemical of paraffin-embedded human kidney using Catalog No:111236(GTF2H5 antibody) at dilution of 1:50 (under 10x lens)