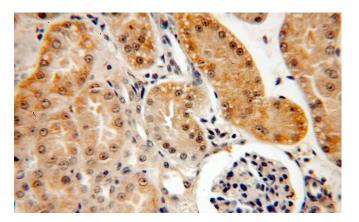

# Antibody description

GTF2H5 Rabbit Polyclonal antibody. Positive IHC detected in human kidney.

#### Dilutions

Recommended Dilution:

IHC: 1:20-1:200 **Validations** 

Immunohistochemical of paraffin-embedded human kidney using Catalog No:111236(GTF2H5 antibody) at dilution of 1:50 (under 40x lens)

Immunohistochemical of paraffin-embedded human kidney using Catalog No:111236(GTF2H5 antibody) at dilution of 1:50 (under 10x lens)