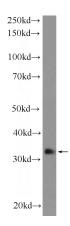

**Antibody description** 

GTF2H3 Rabbit Polyclonal antibody. Positive WB detected in HepG2 cells, K-562 cells. Observed molecular weight by Western-blot: 32 kDa

**Preparation** 

This antibody was obtained by immunization of GTF2H3 recombinant protein (Accession Number: NM\_001516). Purification method: Antigen affinity purified.

**Applications** 

ELISA, WB

**Dilutions** 

Recommended Dilution: WB: 1:200-1:2000

**Validations** 

HepG2 cells were subjected to SDS PAGE followed by western blot with Catalog No:111235(GTF2H3 Antibody) at dilution of 1:600