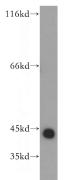

#### **Antibody description**

GTF2H2C Rabbit Polyclonal antibody. Positive WB detected in HepG2 cells, HeLa cells, K-562 cells, MCF7 cells. Observed molecular weight by Western-blot: 44 kDa

## Validations

HepG2 cells were subjected to SDS PAGE followed by western blot with Catalog No:111234(GTF2H2C antibody) at dilution of 1:500