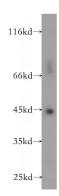

## **GTF2H2** antibody

Catalog Number: 111233

**Product name** 

GTF2H2 antibody

**Specificity** 

human, mouse, rat; other species not tested.

**Antibody description** 

GTF2H2 Rabbit Polyclonal antibody. Positive WB detected in K-562 cells. Observed molecular weight by Western-blot: 44kd

## **Validations**

K-562 cells were subjected to SDS PAGE followed by western blot with Catalog No:111233(GTF2H2 antibody) at dilution of 1:500