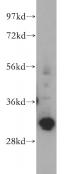

# **Antibody description**

GTF2F2 Rabbit Polyclonal antibody. Positive WB detected in K-562 cells, HeLa cells, mouse spleen tissue, PC-3 cells, rat spleen tissue. Observed molecular weight by Western-blot: 30kd

# Validations

K-562 cells were subjected to SDS PAGE followed by western blot with Catalog No:111231(GTF2F2 antibody) at dilution of 1:500