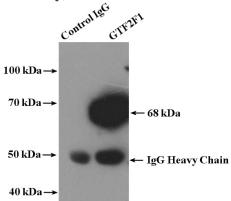

IP Result of anti-GTF2F1 (IP:Catalog No:111230, 4ug; Detection:Catalog No:111230 1:300) with K-562 cells lysate 4000ug.