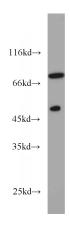

## **GTF2F1** antibody

Catalog Number: 111230

Product name

GTF2F1 antibody

**Specificity** 

Human, Mouse, Rat; other species not tested.

**Antibody description** 

GTF2F1 Rabbit Polyclonal antibody. Positive IP detected in K-562 cells. Positive WB detected in K-562 cells. Observed molecular weight by Western-blot: 74 kDa

**Dilutions** 

Recommended Dilution:

WB: 1:500-1:5000

IP: 1:200-1:1000 **Validations** 

K-562 cells were subjected to SDS PAGE followed by western blot with Catalog No:111230(GTF2F1 antibody) at dilution of 1:1000