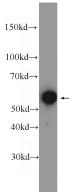

#### Antibody description

GTF2E1 Rabbit Polyclonal antibody. Positive WB detected in HEK-293 cells. Observed molecular weight by Western-blot: 50 kDa

# Validations

HEK-293 cells were subjected to SDS PAGE followed by western blot with Catalog No:111229(GTF2E1 Antibody) at dilution of 1:3000