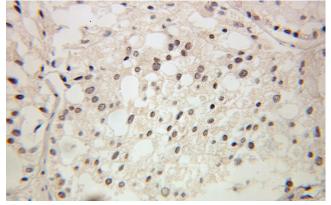

# **Antibody description**

GTF2A2 Rabbit Polyclonal antibody. Positive WB detected in mouse testis tissue, HeLa cells. Positive IHC detected in human prostate cancer tissue. Observed molecular weight by Westernblot: 12kd

## Validations

mouse testis tissue were subjected to SDS PAGE followed by western blot with Catalog No:111228(GTF2A2 antibody) at dilution of 1:300

Immunohistochemical of paraffin-embedded human prostate cancer using Catalog No:111228(GTF2A2 antibody) at dilution of 1:100 (under 25x lens)