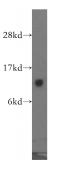

# **Antibody description**

GTF2A2 Rabbit Polyclonal antibody. Positive WB detected in mouse testis tissue, HeLa cells. Positive IHC detected in human prostate cancer tissue. Observed molecular weight by Westernblot: 12kd

## Validations

mouse testis tissue were subjected to SDS PAGE followed by western blot with Catalog No:111228(GTF2A2 antibody) at dilution of 1:300

Immunohistochemical of paraffin-embedded human prostate cancer using Catalog No:111228(GTF2A2 antibody) at dilution of 1:100 (under 25x lens)