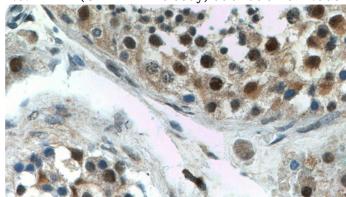

## **Antibody description**

GTF2A1 Rabbit Polyclonal antibody. Positive WB detected in rat testis tissue, BGC-823 cells, SKOV-3 cells. Positive IHC detected in human testis tissue. Observed molecular weight by Western-blot: 45-50 kDa

#### **Validations**

rat testis tissue were subjected to SDS PAGE followed by western blot with Catalog No:111227(GTF2A1 Antibody) at dilution of 1:600

Immunohistochemistry of paraffin-embedded human testis tissue slide using Catalog No:111227(GTF2A1 Antibody) at dilution of 1:200 (under 40x lens).