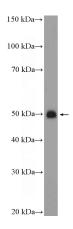

## **Antibody description**

GTF2A1 Rabbit Polyclonal antibody. Positive WB detected in rat testis tissue, BGC-823 cells, SKOV-3 cells. Positive IHC detected in human testis tissue. Observed molecular weight by Western-blot: 45-50 kDa

#### **Validations**

rat testis tissue were subjected to SDS PAGE followed by western blot with Catalog No:111227(GTF2A1 Antibody) at dilution of 1:600

Immunohistochemistry of paraffin-embedded human testis tissue slide using Catalog No:111227(GTF2A1 Antibody) at dilution of 1:200 (under 40x lens).