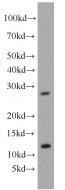

### **Antibody description**

GSX1 Rabbit Polyclonal antibody. Positive WB detected in mouse liver tissue. Observed molecular weight by Western-blot: 25-28kd

# Validations

mouse liver tissue were subjected to SDS PAGE followed by western blot with Catalog No:111225(GSX1 antibody) at dilution of 1:500