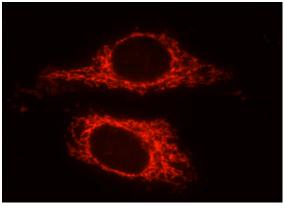

Immunofluorescent analysis of HepG2 cells using Catalog No:111220(GRP75 Antibody) at dilution of 1:25 and Rhodamine-Goat anti-Rabbit IgG

IP Result of anti-GRP75 (IP:Catalog No:111220, 4ug; Detection:Catalog No:111220 1:2000) with mouse brain tissue lysate 3680ug.