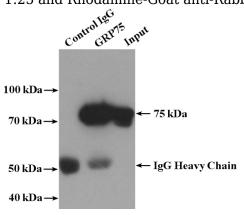

Immunofluorescent analysis of HepG2 cells using Catalog No:111220(GRP75 Antibody) at dilution of 1:25 and Rhodamine-Goat anti-Rabbit IgG

IP Result of anti-GRP75 (IP:Catalog No:111220, 4ug; Detection:Catalog No:111220 1:2000) with mouse brain tissue lysate 3680ug.