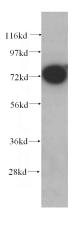

### **Validations**

NIH/3T3 cells were subjected to SDS PAGE followed by western blot with Catalog No:111220(GRP75 antibody) at dilution of 1:500 shcon shHSPA9

A549 cells (shcontrol and shRNA of GRP75)were subjected to SDS PAGE followed by western blot with Catalog No:111220 (GRP75 antibody) at dilution of 1:500. (Data provided by Angran Biotech (www.miRNAlab.com)).