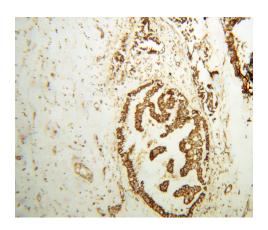

# **GRP75** antibody

Catalog Number: 111220

Immunohistochemical of paraffin-embedded human breast cancer using Catalog No:111220(GRP75 antibody) at dilution of 1:100 (under 10x lens)

Immunohistochemical of paraffin-embedded human breast cancer using Catalog No:111220(GRP75 antibody) at dilution of 1:100 (under 40x lens)