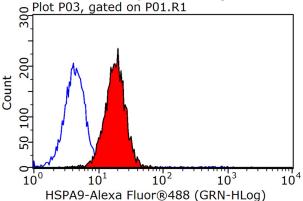

1X10^6 HepG2 cells were stained with 0.2ug GRP75 antibody (Catalog No:111220, red) and control antibody (blue). Fixed with 90% MeOH blocked with 3% BSA (30 min). Alexa Fluor 488-congugated AffiniPure Goat Anti-Rabbit IgG(H+L) with dilution 1:1500.