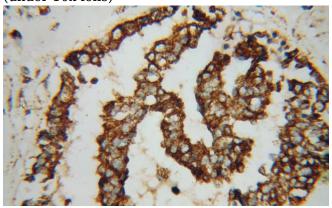

# **GRP75** antibody

Catalog Number: 111220

Immunohistochemical of paraffin-embedded human breast cancer using Catalog No:111220(GRP75 antibody) at dilution of 1:100 (under 10x lens)

Immunohistochemical of paraffin-embedded human breast cancer using Catalog No:111220(GRP75 antibody) at dilution of 1:100 (under 40x lens)