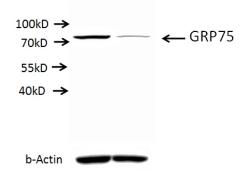

### **Validations**

NIH/3T3 cells were subjected to SDS PAGE followed by western blot with Catalog No:111220(GRP75 antibody) at dilution of 1:500 shcon shHSPA9

A549 cells (shcontrol and shRNA of GRP75)were subjected to SDS PAGE followed by western blot with Catalog No:111220 (GRP75 antibody) at dilution of 1:500. (Data provided by Angran Biotech (www.miRNAlab.com)).