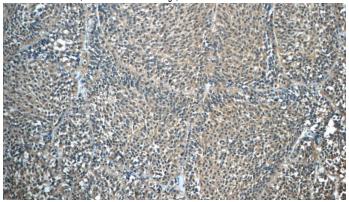

Immunohistochemistry of paraffin-embedded human pituitary adenoma tissue slide using Catalog No:111219(GH1 Antibody) at dilution of 1:50 (under 10x lens)

Immunohistochemistry of paraffin-embedded human pituitary adenoma tissue slide using Catalog No:111219(GH1 Antibody) at dilution of 1:50 (under 40x lens)