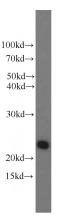

Immunohistochemistry of paraffin-embedded human pituitary adenoma tissue slide using Catalog No:111219(GH1 Antibody) at dilution of 1:50 (under 10x lens)

Immunohistochemistry of paraffin-embedded human pituitary adenoma tissue slide using Catalog No:111219(GH1 Antibody) at dilution of 1:50 (under 40x lens)