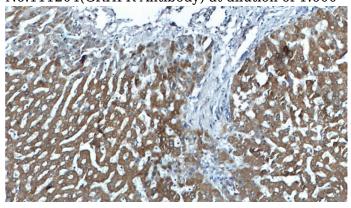

#### **Validations**

mouse liver tissue were subjected to SDS PAGE followed by western blot with Catalog No:111204(GRHPR Antibody) at dilution of 1:600

Immunohistochemistry of paraffin-embedded human liver tissue slide using Catalog No:111204(GRHPR Antibody) at dilution of 1:200 (under 10x lens)