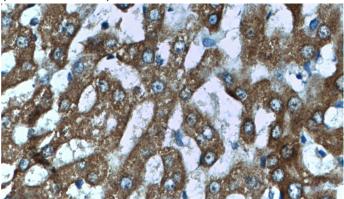

Immunohistochemistry of paraffin-embedded human liver tissue slide using Catalog No:111204(GRHPR Antibody) at dilution of 1:200

# **GRHPR** antibody

Catalog Number: 111204

(under 40x lens)