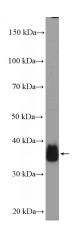

# Antibody description

GRHPR Rabbit Polyclonal antibody. Positive WB detected in mouse liver tissue, human liver tissue, L02 cells, MCF-7 cells. Positive IHC detected in human liver tissue, human ovary tumor tissue. Observed molecular weight by Western-blot: 36 kDa

#### **Validations**

mouse liver tissue were subjected to SDS PAGE followed by western blot with Catalog No:111204(GRHPR Antibody) at dilution of 1:600

Immunohistochemistry of paraffin-embedded human liver tissue slide using Catalog No:111204(GRHPR Antibody) at dilution of 1:200 (under 10x lens)