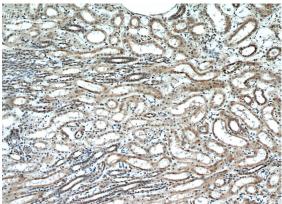

## Antibody description

GREM2 Rabbit Polyclonal antibody. Positive IHC detected in human kidney tissue, human ovary tissue.

#### Validations

Immunohistochemical of paraffin-embedded human kidney using Catalog No:111202(GREM2 antibody) at dilution of 1:50 (under 10x lens)

Immunohistochemical of paraffin-embedded human kidney using Catalog No:111202(GREM2 antibody) at dilution of 1:50 (under 40x lens)