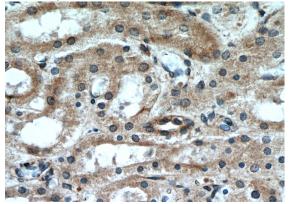

## Antibody description

GREM2 Rabbit Polyclonal antibody. Positive IHC detected in human kidney tissue, human ovary tissue.

#### Validations

Immunohistochemical of paraffin-embedded human kidney using Catalog No:111202(GREM2 antibody) at dilution of 1:50 (under 10x lens)

Immunohistochemical of paraffin-embedded human kidney using Catalog No:111202(GREM2 antibody) at dilution of 1:50 (under 40x lens)