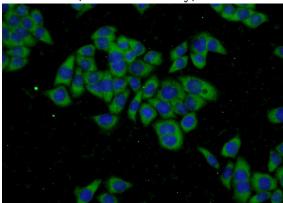

# **Antibody description**

GSTT2 Rabbit Polyclonal antibody. Positive IF detected in L02 cells. Positive WB detected in rat liver tissue, L02 cells, mouse liver tissue, mouse lung tissue. Observed molecular weight by Western-blot: 28 kDa

#### **Validations**

rat liver tissue were subjected to SDS PAGE followed by western blot with Catalog No:111193(GSTT2 Antibody) at dilution of 1:1500

Immunofluorescent analysis of L02 cells using Catalog No:111193(GSTT2 Antibody) at dilution of 1:50 and Alexa Fluor 488-congugated AffiniPure Goat Anti-Rabbit IgG(H+L)