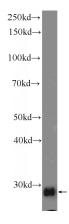

# **Antibody description**

GSTT2 Rabbit Polyclonal antibody. Positive IF detected in L02 cells. Positive WB detected in rat liver tissue, L02 cells, mouse liver tissue, mouse lung tissue. Observed molecular weight by Western-blot: 28 kDa

#### **Validations**

rat liver tissue were subjected to SDS PAGE followed by western blot with Catalog No:111193(GSTT2 Antibody) at dilution of 1:1500

Immunofluorescent analysis of L02 cells using Catalog No:111193(GSTT2 Antibody) at dilution of 1:50 and Alexa Fluor 488-congugated AffiniPure Goat Anti-Rabbit IgG(H+L)