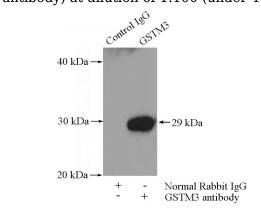

## **GSTM3** antibody

Catalog Number: 111186

antibody) at dilution of 1:100 (under 40x lens)

IP Result of anti-GSTM3 (IP:Catalog No:111186, 4ug; Detection:Catalog No:111186 1:300) with mouse testis tissue lysate 4000ug.