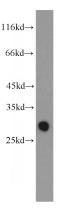

## Antibody description

GSTM3 Rabbit Polyclonal antibody. Positive IHC detected in human testis tissue. Positive WB detected in human testis tissue. Positive IP detected in mouse testis tissue. Observed molecular weight by Western-blot: 27-29kd

## Validations

human testis tissue were subjected to SDS PAGE followed by western blot with Catalog No:111186(GSTM3 antibody) at dilution of 1:1200

Immunohistochemical of paraffin-embedded human testis using Catalog No:111186(GSTM3 antibody) at dilution of 1:100 (under 10x lens)