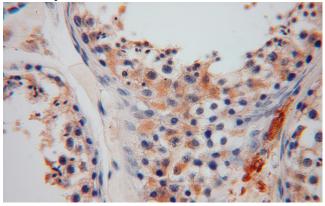

Immunohistochemical of paraffin-embedded human testis using Catalog No:111186(GSTM3

## **GSTM3** antibody

Catalog Number: 111186

antibody) at dilution of 1:100 (under 40x lens)

IP Result of anti-GSTM3 (IP:Catalog No:111186, 4ug; Detection:Catalog No:111186 1:300) with mouse testis tissue lysate 4000ug.