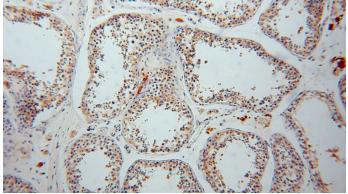

## Validations

human testis tissue were subjected to SDS PAGE followed by western blot with Catalog No:111186(GSTM3 antibody) at dilution of 1:1200

Immunohistochemical of paraffin-embedded human testis using Catalog No:111186(GSTM3 antibody) at dilution of 1:100 (under 10x lens)

Immunohistochemical of paraffin-embedded human testis using Catalog No:111186(GSTM3