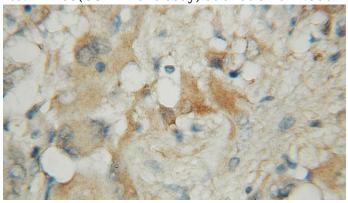

## **GSTM1** antibody

Catalog Number: 111185

**Product name** 

GSTM1 antibody

**Specificity** 

Human, Mouse; other species not tested.

**Antibody description** 

GSTM1 Rabbit Polyclonal antibody. Positive WB detected in mouse ovary tissue, HeLa cells, mouse kidney tissue, mouse liver tissue. Positive IHC detected in human gliomas tissue. Observed molecular weight by Western-blot: 27 kDa

## **Validations**

mouse ovary tissue were subjected to SDS PAGE followed by western blot with Catalog No:111185(GSTM1 antibody) at dilution of 1:500

Immunohistochemical of paraffin-embedded human gliomas using Catalog No:111185(GSTM1 antibody) at dilution of 1:50 (under 10x lens)