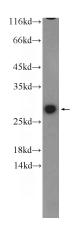

## **GSTM1** antibody

Catalog Number: 111185

**Product name** 

GSTM1 antibody

**Specificity** 

Human, Mouse; other species not tested.

**Antibody description** 

GSTM1 Rabbit Polyclonal antibody. Positive WB detected in mouse ovary tissue, HeLa cells, mouse kidney tissue, mouse liver tissue. Positive IHC detected in human gliomas tissue. Observed molecular weight by Western-blot: 27 kDa

## **Validations**

mouse ovary tissue were subjected to SDS PAGE followed by western blot with Catalog No:111185(GSTM1 antibody) at dilution of 1:500

Immunohistochemical of paraffin-embedded human gliomas using Catalog No:111185(GSTM1 antibody) at dilution of 1:50 (under 10x lens)