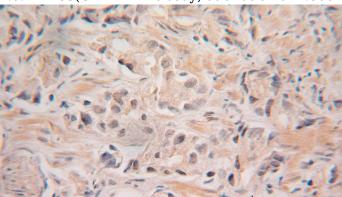

## **GRWD1** antibody

Catalog Number: 111163

**Product name** 

GRWD1 antibody

**Specificity** 

Human, Mouse, Rat; other species not tested.

**Antibody description** 

GRWD1 Rabbit Polyclonal antibody. Positive IHC detected in human prostate cancer tissue. Positive WB detected in HEK-293 cells, PC-3 cells, SKOV-3 cells. Observed molecular weight by Western-blot: 49kd

## **Validations**

HEK-293 cells were subjected to SDS PAGE followed by western blot with Catalog No:111163(GRWD1 Antibody) at dilution of 1:600

Immunohistochemical of paraffin-embedded human prostate cancer using Catalog No:111163(GRWD1 antibody) at dilution of 1:100 (under 25x lens)