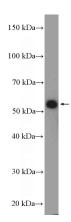

## **GRWD1** antibody

Catalog Number: 111163

**Product name** 

GRWD1 antibody

**Specificity** 

Human, Mouse, Rat; other species not tested.

**Antibody description** 

GRWD1 Rabbit Polyclonal antibody. Positive IHC detected in human prostate cancer tissue. Positive WB detected in HEK-293 cells, PC-3 cells, SKOV-3 cells. Observed molecular weight by Western-blot: 49kd

## **Validations**

HEK-293 cells were subjected to SDS PAGE followed by western blot with Catalog No:111163(GRWD1 Antibody) at dilution of 1:600

Immunohistochemical of paraffin-embedded human prostate cancer using Catalog No:111163(GRWD1 antibody) at dilution of 1:100 (under 25x lens)