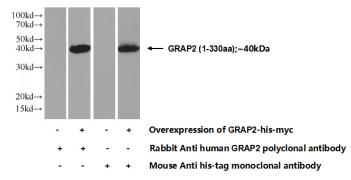

Transfected HEK-293 cells were subjected to SDS PAGE followed by western blot with Catalog No:111162(GRAP2 Antibody) at dilution of 1:1000