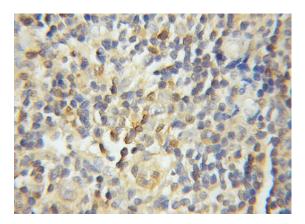

#### Dilutions

Recommended Dilution:

WB: 1:500-1:5000

IHC: 1:20-1:200 **Validations** 

Immunohistochemical of paraffin-embedded human lymphoma using Catalog No:111162(GRAP2 antibody) at dilution of 1:50 (under 10x lens)