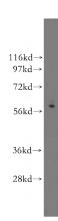

## **Antibody description**

Granzyme A Rabbit Polyclonal antibody. Positive IHC detected in human lymphoma tissue. Positive WB detected in Jurkat cells, mouse kidney tissue. Observed molecular weight by Western-blot: 60kd

#### **Validations**

Jurkat cells were subjected to SDS PAGE followed by western blot with Catalog No:111160(GZMA antibody) at dilution of 1:600

Immunohistochemical of paraffin-embedded human lymphoma using Catalog No:111160(GZMA antibody) at dilution of 1:50 (under 10x lens)