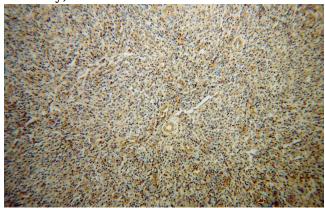

#### **Validations**

Jurkat cells were subjected to SDS PAGE followed by western blot with Catalog No:111160(GZMA antibody) at dilution of 1:600

Immunohistochemical of paraffin-embedded human lymphoma using Catalog No:111160(GZMA antibody) at dilution of 1:50 (under 10x lens)