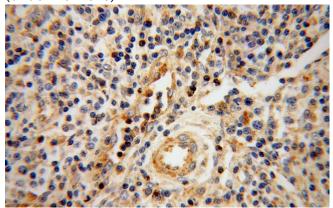

Immunohistochemical of paraffin-embedded human lymphoma using Catalog No:111160(GZMA antibody) at dilution of 1:50 (under 40x lens)