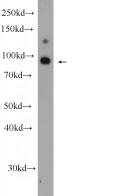

## Antibody description

GRAMD1B Rabbit Polyclonal antibody. Positive WB detected in A549 cells. Observed molecular weight by Western-blot: 85 kDa

## Validations

A549 cells were subjected to SDS PAGE followed by western blot with Catalog No:111155(GRAMD1B Antibody) at dilution of 1:1000