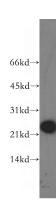

# **Antibody description**

GPX7 Rabbit Polyclonal antibody. Positive WB detected in human liver tissue, human brain tissue, Transfected HEK-293 cells. Positive IHC detected in human liver cancer tissue, human brain tissue. Observed molecular weight by Western-blot: 21 kDa

#### **Validations**

human liver tissue were subjected to SDS PAGE followed by western blot with Catalog No:111151(GPX7 antibody) at dilution of 1:1000

Immunohistochemical of paraffin-embedded human liver cancer using Catalog No:111151(GPX7 antibody) at dilution of 1:100 (under 10x lens)