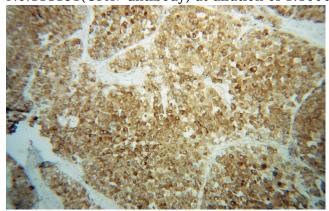

#### **Validations**

human liver tissue were subjected to SDS PAGE followed by western blot with Catalog No:111151(GPX7 antibody) at dilution of 1:1000

Immunohistochemical of paraffin-embedded human liver cancer using Catalog No:111151(GPX7 antibody) at dilution of 1:100 (under 10x lens)

Immunohistochemical of paraffin-embedded human liver cancer using Catalog