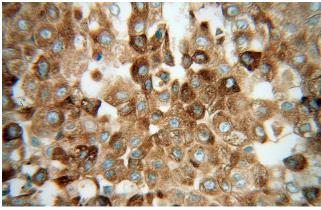

Immunohistochemical of paraffin-embedded human liver cancer using Catalog

# **GPX7** antibody

Catalog Number: 111151

No:111151(GPX7 antibody) at dilution of 1:100 (under 40x lens)