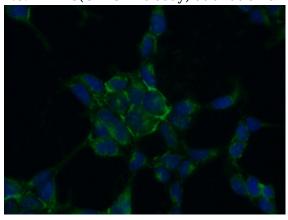

## **Antibody description**

GPX3 Rabbit Polyclonal antibody. Positive WB detected in mouse kidney tissue, HEK-293 cells, human placenta tissue. Positive IF detected in HEK-293 cells. Observed molecular weight by Western-blot: 20-27 kDa

#### **Validations**

mouse kidney tissue were subjected to SDS PAGE followed by western blot with Catalog No:111148(GPX3 Antibody) at dilution of 1:600

Immunofluorescent analysis of (-20oc Ethanol) fixed HEK-293 cells using Catalog No:111148(GPX3 Antibody) at dilution of 1:50 and Alexa Fluor 488-congugated AffiniPure Goat Anti-Rabbit IgG(H+L)