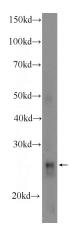

## **Antibody description**

GPX3 Rabbit Polyclonal antibody. Positive WB detected in mouse kidney tissue, HEK-293 cells, human placenta tissue. Positive IF detected in HEK-293 cells. Observed molecular weight by Western-blot: 20-27 kDa

#### **Validations**

mouse kidney tissue were subjected to SDS PAGE followed by western blot with Catalog No:111148(GPX3 Antibody) at dilution of 1:600

Immunofluorescent analysis of (-20oc Ethanol) fixed HEK-293 cells using Catalog No:111148(GPX3 Antibody) at dilution of 1:50 and Alexa Fluor 488-congugated AffiniPure Goat Anti-Rabbit IgG(H+L)