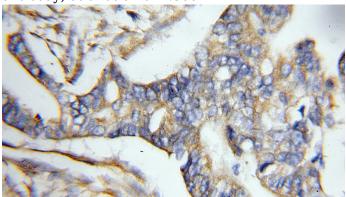

# **Antibody description**

GPSM2 Rabbit Polyclonal antibody. Positive IHC detected in human pancreas cancer tissue. Positive WB detected in HeLa cells, human brain tissue. Observed molecular weight by Westernblot: 66-70 kDa

#### **Validations**

HeLa cells were subjected to SDS PAGE followed by western blot with Catalog No:111144(GPSM2 antibody) at dilution of 1:500

Immunohistochemical of paraffin-embedded human pancreas cancer using Catalog No:111144(GPSM2 antibody) at dilution of 1:50 (under 10x lens)