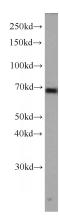

# **Antibody description**

GPSM2 Rabbit Polyclonal antibody. Positive IHC detected in human pancreas cancer tissue. Positive WB detected in HeLa cells, human brain tissue. Observed molecular weight by Westernblot: 66-70 kDa

#### **Validations**

HeLa cells were subjected to SDS PAGE followed by western blot with Catalog No:111144(GPSM2 antibody) at dilution of 1:500

Immunohistochemical of paraffin-embedded human pancreas cancer using Catalog No:111144(GPSM2 antibody) at dilution of 1:50 (under 10x lens)