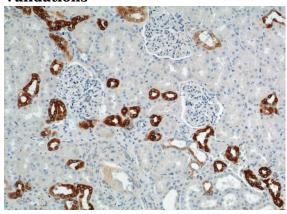

# **Antibody description**

GPRC5D Rabbit Polyclonal antibody. Positive IHC detected in human kidney tissue.

#### **Validations**

Immunohistochemistry of paraffin-embedded human kidney tissue slide using Catalog No:111140(GPRC5D Antibody) at dilution of 1:100 (under 10x lens).

Immunohistochemistry of paraffin-embedded human kidney tissue slide using Catalog No:111140(GPRC5D Antibody) at dilution of 1:100 (under 40x lens).