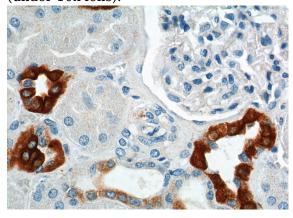

# **Antibody description**

GPRC5D Rabbit Polyclonal antibody. Positive IHC detected in human kidney tissue.

#### **Validations**

Immunohistochemistry of paraffin-embedded human kidney tissue slide using Catalog No:111140(GPRC5D Antibody) at dilution of 1:100 (under 10x lens).

Immunohistochemistry of paraffin-embedded human kidney tissue slide using Catalog No:111140(GPRC5D Antibody) at dilution of 1:100 (under 40x lens).