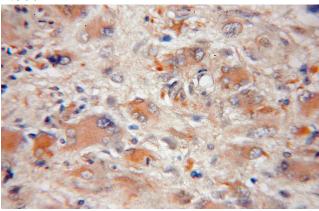

## **Antibody description**

GPRASP2 Rabbit Polyclonal antibody. Positive WB detected in HEK-293 cells, HeLa cells. Positive IHC detected in human gliomas tissue. Observed molecular weight by Western-blot: 94 kDa

Immunohistochemical of paraffin-embedded human gliomas using Catalog No:111138(GPRASP2 antibody) at dilution of 1:50 (under 10x lens)