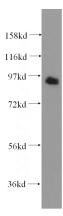

## **Antibody description**

GPRASP2 Rabbit Polyclonal antibody. Positive WB detected in HEK-293 cells, HeLa cells. Positive IHC detected in human gliomas tissue. Observed molecular weight by Western-blot: 94 kDa

### **Dilutions**

Recommended Dilution:

WB: 1:500-1:5000

IHC: 1:20-1:200 **Validations** 

HEK-293 cells were subjected to SDS PAGE followed by western blot with Catalog No:111138(GPRASP2 antibody) at dilution of 1:500