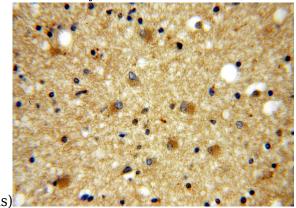

Immunohistochemical of paraffin-embedded human brain using Catalog No:111137(GPRASP1-Specific antibody) at dilution of 1:100 (under 40x lens)