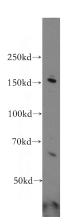

## Antibody description

GPRASP1-Specific Rabbit Polyclonal antibody. Positive WB detected in HeLa cells, HepG2 cells, human brain tissue, mouse brain tissue. Positive IHC detected in human brain tissue. Observed molecular weight by Western-blot: 157 kDa

#### **Validations**

HeLa cells were subjected to SDS PAGE followed by western blot with Catalog No:111137(GPRASP1-Specific antibody) at dilution of 1:500

Immunohistochemical of paraffin-embedded human brain using Catalog No:111137(GPRASP1-Specific antibody) at dilution of 1:100 (under 10x