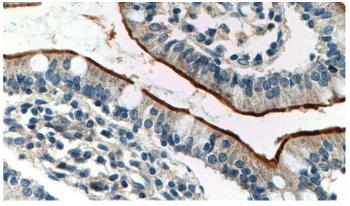

#### **Antibody description**

GPR39 Rabbit Polyclonal antibody. Positive IHC detected in human small intestine tissue.

#### Validations

Immunohistochemistry of paraffin-embedded human small intestine tissue slide using Catalog No:111128(GPR39 Antibody) at dilution of 1:200 (under 10x lens).

Immunohistochemistry of paraffin-embedded human small intestine tissue slide using Catalog No:111128(GPR39 Antibody) at dilution of 1:200 (under 40x lens).