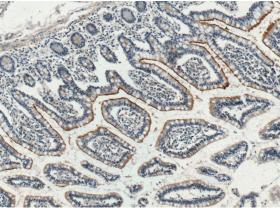

#### **Antibody description**

GPR39 Rabbit Polyclonal antibody. Positive IHC detected in human small intestine tissue.

#### Validations

Immunohistochemistry of paraffin-embedded human small intestine tissue slide using Catalog No:111128(GPR39 Antibody) at dilution of 1:200 (under 10x lens).

Immunohistochemistry of paraffin-embedded human small intestine tissue slide using Catalog No:111128(GPR39 Antibody) at dilution of 1:200 (under 40x lens).