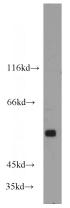

## **GPR37/Pael-R antibody**

Catalog Number: 111127

**Product name** 

GPR37/Pael-R antibody

**Specificity** 

Human, Mouse, Rat; other species not tested.

**Antibody description** 

GPR37/Pael-R Rabbit Polyclonal antibody. Positive WB detected in mouse brain tissue. Observed molecular weight by Western-blot: 50-55kd

**Dilutions** 

Recommended Dilution:

WB: 1:500-1:5000

**Validations** 

mouse brain tissue were subjected to SDS PAGE followed by western blot with Catalog No:111127(GPR37 antibody) at dilution of 1:1600