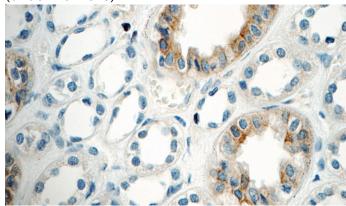

## **Antibody description**

GPR3 Rabbit Polyclonal antibody. Positive IHC detected in human kidney tissue.

#### **Validations**

Immunohistochemistry of paraffin-embedded human kidney tissue slide using Catalog No:111125(GPR3 Antibody) at dilution of 1:50 (under 10x lens)

Immunohistochemistry of paraffin-embedded human kidney tissue slide using Catalog No:111125(GPR3 Antibody) at dilution of 1:50 (under 40x lens)