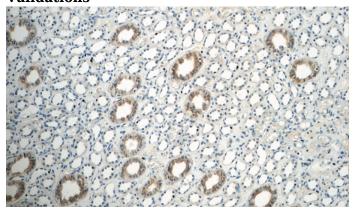

## **Antibody description**

GPR3 Rabbit Polyclonal antibody. Positive IHC detected in human kidney tissue.

#### **Validations**

Immunohistochemistry of paraffin-embedded human kidney tissue slide using Catalog No:111125(GPR3 Antibody) at dilution of 1:50 (under 10x lens)

Immunohistochemistry of paraffin-embedded human kidney tissue slide using Catalog No:111125(GPR3 Antibody) at dilution of 1:50 (under 40x lens)