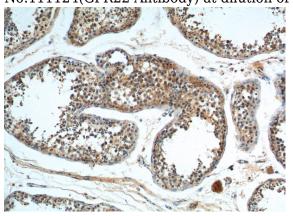

## **Validations**

mouse heart tissue were subjected to SDS PAGE followed by western blot with Catalog No:111124(GPR22 Antibody) at dilution of 1:600

Immunohistochemistry of paraffin-embedded human testis tissue slide using Catalog No:111124(GPR22 Antibody) at dilution of 1:100 (under 10x lens).