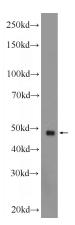

# **Antibody description**

GPR22 Rabbit Polyclonal antibody. Positive WB detected in mouse heart tissue, mouse brain tissue, rat brain tissue. Positive IHC detected in human testis tissue. Observed molecular weight by Western-blot: 49 kDa

## **Validations**

mouse heart tissue were subjected to SDS PAGE followed by western blot with Catalog No:111124(GPR22 Antibody) at dilution of 1:600

Immunohistochemistry of paraffin-embedded human testis tissue slide using Catalog No:111124(GPR22 Antibody) at dilution of 1:100 (under 10x lens).