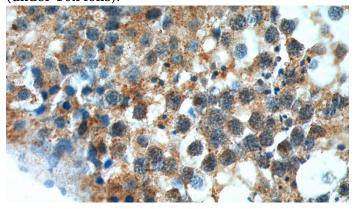

Immunohistochemistry of paraffin-embedded human testis tissue slide using Catalog No:111124(GPR22 Antibody) at dilution of 1:100 (under 40x lens).