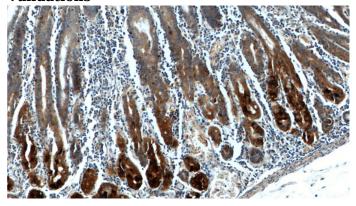

# **Antibody description**

GPR21 Rabbit Polyclonal antibody. Positive IHC detected in human stomach tissue, human prostate hyperplasia tissue.

#### **Validations**

Immunohistochemistry of paraffin-embedded human stomach tissue slide using Catalog No:111123(GPR21 Antibody) at dilution of 1:100 (under 10x lens).

Immunohistochemistry of paraffin-embedded human stomach tissue slide using Catalog No:111123(GPR21 Antibody) at dilution of 1:100 (under 40x lens).