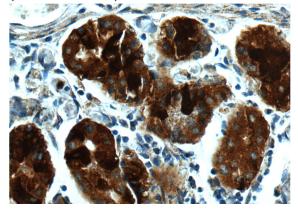

# **Antibody description**

GPR21 Rabbit Polyclonal antibody. Positive IHC detected in human stomach tissue, human prostate hyperplasia tissue.

#### **Validations**

Immunohistochemistry of paraffin-embedded human stomach tissue slide using Catalog No:111123(GPR21 Antibody) at dilution of 1:100 (under 10x lens).

Immunohistochemistry of paraffin-embedded human stomach tissue slide using Catalog No:111123(GPR21 Antibody) at dilution of 1:100 (under 40x lens).