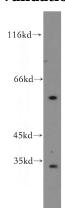

## **GPR162** antibody

Catalog Number: 111117

**Product name** 

GPR162 antibody

**Specificity** 

Human; other species not tested.

**Antibody description** 

GPR162 Rabbit Polyclonal antibody. Positive WB detected in SH-SY5Y cells, HeLa cells, human brain tissue, Y79 cells. Observed molecular weight by Western-blot: 33 kDa,64 kDa

**Dilutions** 

Recommended Dilution:

WB: 1:500-1:5000

**Validations** 

SH-SY5Y cells were subjected to SDS PAGE followed by western blot with Catalog No:111117(GPR162 antibody) at dilution of 1:500