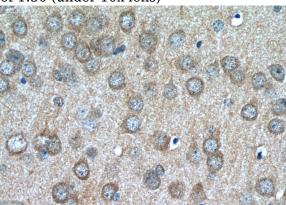

# **Antibody description**

GPR139-Specific Rabbit Polyclonal antibody. Positive IHC detected in mouse brain tissue.

#### **Validations**

Immunohistochemistry of paraffin-embedded mouse brain tissue slide using Catalog No:111113(GPR139-Specific Antibody) at dilution of 1:50 (under 10x lens)

Immunohistochemistry of paraffin-embedded mouse brain tissue slide using Catalog No:111113(GPR139-Specific Antibody) at dilution of 1:50 (under 40x lens)