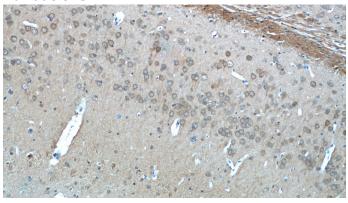

# **Antibody description**

GPR139-Specific Rabbit Polyclonal antibody. Positive IHC detected in mouse brain tissue.

#### **Validations**

Immunohistochemistry of paraffin-embedded mouse brain tissue slide using Catalog No:111113(GPR139-Specific Antibody) at dilution of 1:50 (under 10x lens)

Immunohistochemistry of paraffin-embedded mouse brain tissue slide using Catalog No:111113(GPR139-Specific Antibody) at dilution of 1:50 (under 40x lens)