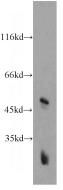

# **Antibody description**

GPR137 Rabbit Polyclonal antibody. Positive IHC detected in human gliomas tissue. Positive WB detected in mouse brain tissue. Observed molecular weight by Western-blot: 50kd

# IHC: 1:20-1:200 **Validations**

mouse brain tissue were subjected to SDS PAGE followed by western blot with Catalog No:111111(GPR137 antibody) at dilution of 1:300

Immunohistochemical of paraffin-embedded human gliomas using Catalog No:111111(GPR137 antibody) at dilution of 1:50 (under 10x lens)