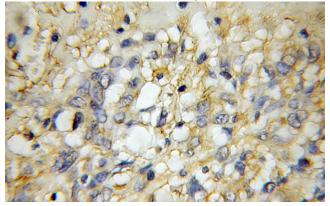

# **Antibody description**

GPR137 Rabbit Polyclonal antibody. Positive IHC detected in human gliomas tissue. Positive WB detected in mouse brain tissue. Observed molecular weight by Western-blot: 50kd

# IHC: 1:20-1:200 **Validations**

mouse brain tissue were subjected to SDS PAGE followed by western blot with Catalog No:111111(GPR137 antibody) at dilution of 1:300

Immunohistochemical of paraffin-embedded human gliomas using Catalog No:111111(GPR137 antibody) at dilution of 1:50 (under 10x lens)