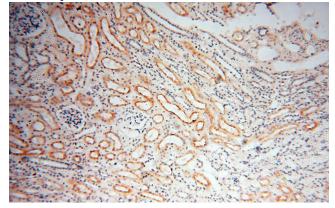

## Antibody description

GPR132 Rabbit Polyclonal antibody. Positive WB detected in mouse spleen tissue. Positive IHC detected in human kidney tissue.

Immunohistochemical of paraffin-embedded human kidney using Catalog No:111110(GPR132 antibody) at dilution of 1:50 (under 40x lens)

Immunohistochemical of paraffin-embedded human kidney using Catalog No:111110(GPR132 antibody) at dilution of 1:50 (under 10x lens)