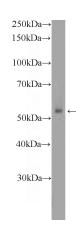

## Antibody description

GPR132 Rabbit Polyclonal antibody. Positive WB detected in mouse spleen tissue. Positive IHC detected in human kidney tissue.

#### **Dilutions**

Recommended Dilution:

WB: 1:200-1:1000

IHC: 1:20-1:200 **Validations** 

mouse spleen tissue were subjected to SDS PAGE followed by western blot with Catalog No:111110(GPR132 Antibody) at dilution of 1:300