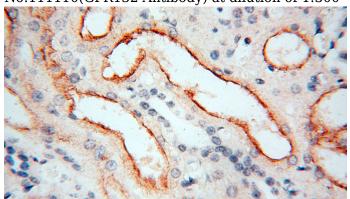

## Antibody description

GPR132 Rabbit Polyclonal antibody. Positive WB detected in mouse spleen tissue. Positive IHC detected in human kidney tissue.

Immunohistochemical of paraffin-embedded human kidney using Catalog No:111110(GPR132 antibody) at dilution of 1:50 (under 40x lens)

Immunohistochemical of paraffin-embedded human kidney using Catalog No:111110(GPR132 antibody) at dilution of 1:50 (under 10x lens)