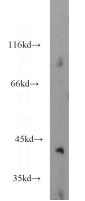

## **Antibody description**

GMPPB Rabbit Polyclonal antibody. Positive WB detected in mouse brain tissue. Observed molecular weight by Western-blot: 43 kDa

# Validations

mouse brain tissue were subjected to SDS PAGE followed by western blot with Catalog No:111102(GMPPB antibody) at dilution of 1:1000