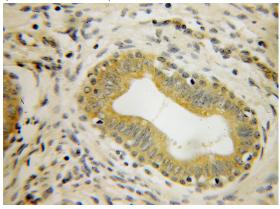

## **Validations**

human placenta tissue were subjected to SDS PAGE followed by western blot with Catalog No:111097(GMEB2 antibody) at dilution of 1:300

Immunohistochemical of paraffin-embedded human cervical cancer using Catalog No:111097(GMEB2 antibody) at dilution of 1:100 (under 10x lens)

## **GMEB2** antibody

Catalog Number: 111097

(under 40x lens)