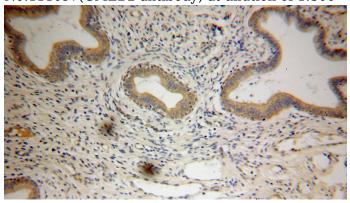

## **Validations**

human placenta tissue were subjected to SDS PAGE followed by western blot with Catalog No:111097(GMEB2 antibody) at dilution of 1:300

Immunohistochemical of paraffin-embedded human cervical cancer using Catalog No:111097(GMEB2 antibody) at dilution of 1:100 (under 10x lens)

Immunohistochemical of paraffin-embedded human cervical cancer using Catalog No:111097(GMEB2 antibody) at dilution of 1:100