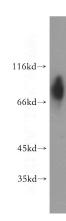

## **GMEB2** antibody

Catalog Number: 111097

Product name

GMEB2 antibody

**Specificity** 

Human, Mouse, Rat; other species not tested.

Antibody description

GMEB2 Rabbit Polyclonal antibody. Positive IHC detected in human cervical cancer tissue. Positive WB detected in human placenta tissue, mouse ovary tissue, mouse thymus tissue. Observed molecular weight by Western-blot: 79 kDa or 67 kDa

## **Validations**

human placenta tissue were subjected to SDS PAGE followed by western blot with Catalog No:111097(GMEB2 antibody) at dilution of 1:300

Immunohistochemical of paraffin-embedded human cervical cancer using Catalog No:111097(GMEB2 antibody) at dilution of 1:100 (under 10x lens)