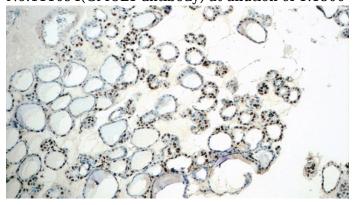

## **Validations**

human heart tissue were subjected to SDS PAGE followed by western blot with Catalog No:111094(GMCL1 antibody) at dilution of 1:1500

Immunohistochemistry of paraffin-embedded human thyroid tissue slide using Catalog No:111094(GMCL1 Antibody) at dilution of 1:50

Immunohistochemistry of paraffin-embedded human thyroid tissue slide using Catalog No:111094(GMCL1 Antibody) at dilution of 1:50