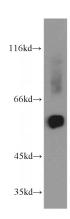

## **Validations**

human heart tissue were subjected to SDS PAGE followed by western blot with Catalog No:111094(GMCL1 antibody) at dilution of 1:1500

Immunohistochemistry of paraffin-embedded human thyroid tissue slide using Catalog No:111094(GMCL1 Antibody) at dilution of 1:50