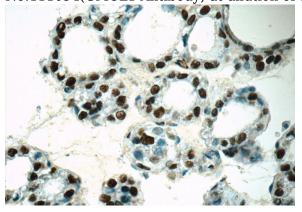

## **Validations**

human heart tissue were subjected to SDS PAGE followed by western blot with Catalog No:111094(GMCL1 antibody) at dilution of 1:1500

Immunohistochemistry of paraffin-embedded human thyroid tissue slide using Catalog No:111094(GMCL1 Antibody) at dilution of 1:50

Immunohistochemistry of paraffin-embedded human thyroid tissue slide using Catalog No:111094(GMCL1 Antibody) at dilution of 1:50