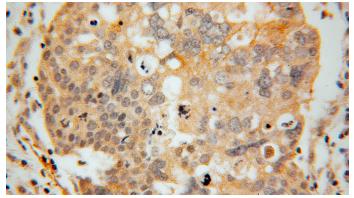

Immunohistochemical of paraffin-embedded human ovary tumor using Catalog No:111083(GLYATL1 antibody) at dilution of 1:100 (under 40x lens)