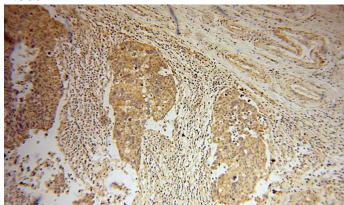

### **Validations**

human liver tissue were subjected to SDS PAGE followed by western blot with Catalog No:111083(GLYATL1 antibody) at dilution of 1:500

Immunohistochemical of paraffin-embedded human ovary tumor using Catalog No:111083(GLYATL1 antibody) at dilution of 1:100 (under 10x lens)