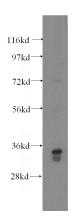

## **Antibody description**

GLYATL1 Rabbit Polyclonal antibody. Positive WB detected in human liver tissue, mouse liver tissue. Positive IHC detected in human ovary tumor. Observed molecular weight by Western-blot: 35kd

### **Validations**

human liver tissue were subjected to SDS PAGE followed by western blot with Catalog No:111083(GLYATL1 antibody) at dilution of 1:500

Immunohistochemical of paraffin-embedded human ovary tumor using Catalog No:111083(GLYATL1 antibody) at dilution of 1:100 (under 10x lens)