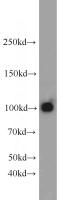

#### Antibody description

Glutamate receptor 2 Rabbit Polyclonal antibody. Positive WB detected in mouse brain tissue, human brain tissue, SKOV-3 cells. Positive IP detected in mouse brain tissue. Observed molecular weight by Western-blot: 94-105 kDa

#### Validations

mouse brain tissue were subjected to SDS PAGE followed by western blot with Catalog No:111080(GRIA2 antibody) at dilution of 1:1000

IP Result of anti-GRIA2 (IP:Catalog No:111080, 4ug; Detection:Catalog No:111080 1:500) with mouse brain tissue lysate 4000ug.