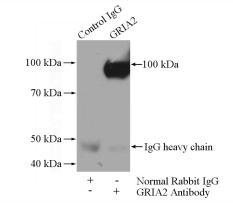

#### Antibody description

Glutamate receptor 2 Rabbit Polyclonal antibody. Positive WB detected in mouse brain tissue, human brain tissue, SKOV-3 cells. Positive IP detected in mouse brain tissue. Observed molecular weight by Western-blot: 94-105 kDa

#### Validations

mouse brain tissue were subjected to SDS PAGE followed by western blot with Catalog No:111080(GRIA2 antibody) at dilution of 1:1000

IP Result of anti-GRIA2 (IP:Catalog No:111080, 4ug; Detection:Catalog No:111080 1:500) with mouse brain tissue lysate 4000ug.