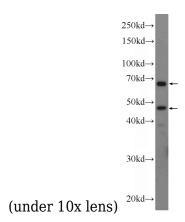

# **GLUT2** antibody

Catalog Number: 111077

rat liver tissue were subjected to SDS PAGE followed by western blot with Catalog No:111077(SLC2A2 Antibody) at dilution of 1:300

IP Result of anti-SLC2A2 (IP:Catalog No:111077, 4ug; Detection:Catalog No:111077 1:1000) with mouse kidney tissue lysate 4000ug.