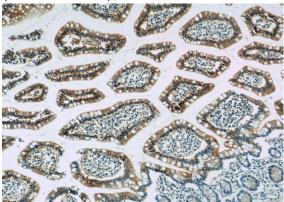

#### **Validations**

Immunohistochemistry of paraffin-embedded human small intestine tissue slide using Catalog No:111077(SLC2A2 Antibody) at dilution of 1:50 (under 40x lens)

Immunohistochemistry of paraffin-embedded human small intestine tissue slide using Catalog No:111077(SLC2A2 Antibody) at dilution of 1:50