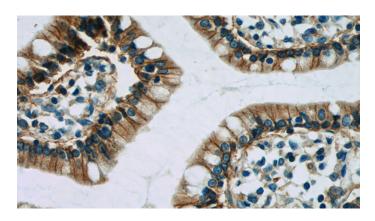

#### **Validations**

Immunohistochemistry of paraffin-embedded human small intestine tissue slide using Catalog No:111077(SLC2A2 Antibody) at dilution of 1:50 (under 40x lens)

Immunohistochemistry of paraffin-embedded human small intestine tissue slide using Catalog No:111077(SLC2A2 Antibody) at dilution of 1:50