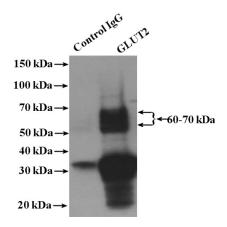

# **GLUT2** antibody

Catalog Number: 111077

rat liver tissue were subjected to SDS PAGE followed by western blot with Catalog No:111077(SLC2A2 Antibody) at dilution of 1:300

IP Result of anti-SLC2A2 (IP:Catalog No:111077, 4ug; Detection:Catalog No:111077 1:1000) with mouse kidney tissue lysate 4000ug.